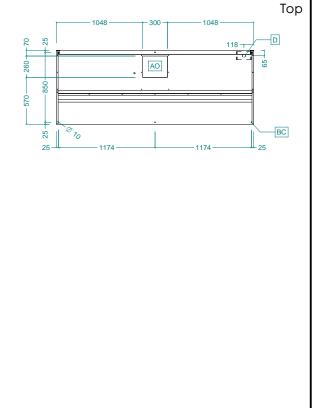

## **Key Information:**

External dimensions, Width: 2400 mm External dimensions, Depth: 900 mm External dimensions, Height: 500 mm Net weight: 67 kg