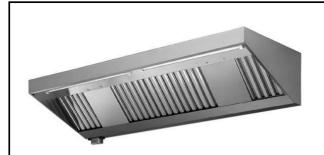

644186 (AMPV924BT)

430 stainless steel Wall Hood with filters and exhauster

# Ventilation Equipment 430 S/S Wall Hood+Filters+Fan 2400x900mm