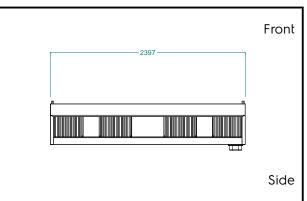

## **Key Information:**

External dimensions, Width: 2400 mm External dimensions, Depth: 900 mm External dimensions, Height: 500 mm Net weight: 67 kg