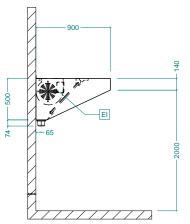

with drain hole to transfer grease into a 304 AISI container.
- 304 AISI stainless steel condensation collection tray.
- Labyrinth filters guarantee constant filtration to avoid clogging and to protect against fire.
- 304 AISI stainless steel blind panels for a correct exhaustion.
- Entirely constructed in 430 AISI stainless steel.

644186 (AMPV924BT)

430 stainless steel Wall Hood with filters and exhauster

# **Short Form Specification**

### Item No.

Constructed in 430 AISI stainless steel. Equipped with labyrinth filters in 430 AISI stainless steel, blind panels in 304 AISI stainless steel and condensate collecting tray. Centrifugal fan, with enclosed type motor, mounted inside the filter battery.

### APPROVAL:





# Ventilation Equipment 430 S/S Wall Hood+Filters+Fan 2400x900mm





#### El = Electrical inlet (power)



## Electric

Supply voltage:

644186 (AMPV924BT) 220-240 V/1N ph/50 Hz

**Total Watts:** 0.42 kW **Built-in Fan Power:** 420 W

## **Key Information:**

External dimensions, Width: 2400 mm External dimensions, Depth: 900 mm External dimensions, Height: 500 mm Net weight: 67 kg

## Air Emission:

Air capacity: 2700 mc/h